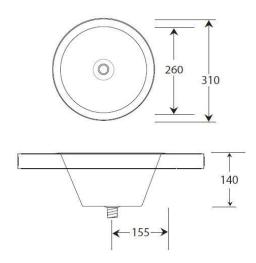

## **Dimensions**

Overall diameter: 310mm
 Internal diameter: 260mm
 Inset bowl depth: 140mm

- Flange: 25mm