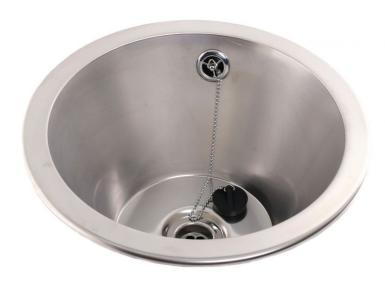

# WE256 INSET SMALL WASH BOWL

#### **Description**

- Model WE256 is our stainless steel round inset wash bowl
- Grade 304 stainless steel, 1mm thick
- All exposed surfaces are polished to a satin finish.
- Designed to be inset into countertops up to 50mm thick.
- Ideal for hand washing

## **Includes**

- 32mm flush grated waste fitting
- Overflow, plug or chain
- Stainless steel nut and nut fixing